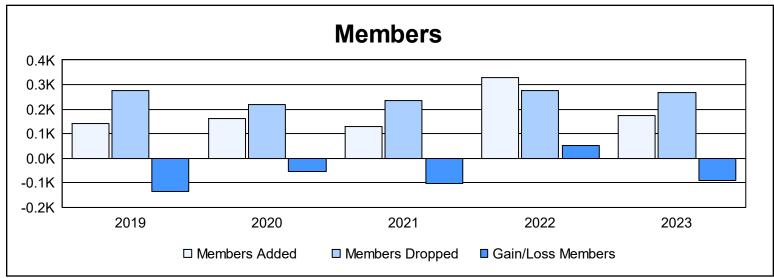

District 103 N As of June 2023 Cumulative

| Year      | New<br>Clubs | Dropped<br>Clubs | Gain/<br>Loss<br>Clubs | New<br>Members | Charter<br>Members | Reinstate<br>Members | Transfer<br>Members | Total<br>Member<br>Added | Total<br>Members<br>Dropped | Gain/<br>Loss<br>Members |
|-----------|--------------|------------------|------------------------|----------------|--------------------|----------------------|---------------------|--------------------------|-----------------------------|--------------------------|
| 2018-2019 | 0            | 2                | -2                     | 119            | 0                  | 6                    | 17                  | 142                      | 277                         | -135                     |
| 2019-2020 | 0            | 2                | -2                     | 122            | 0                  | 10                   | 30                  | 162                      | 217                         | -55                      |
| 2020-2021 | 1            | 3                | -2                     | 81             | 21                 | 16                   | 13                  | 131                      | 236                         | -105                     |
| 2021-2022 | 5            | 0                | 5                      | 164            | 115                | 11                   | 37                  | 327                      | 276                         | 51                       |
| 2022-2023 | 0            | 5                | -5                     | 141            | 2                  | 10                   | 22                  | 175                      | 267                         | -92                      |
| Average   | 1            | 2                | -1                     | 125            | 28                 | 11                   | 24                  | 187                      | 255                         | -67                      |