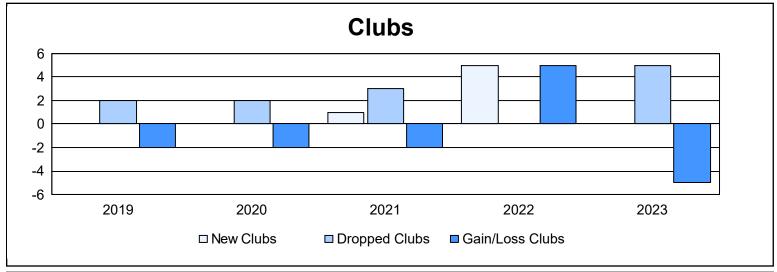

District 103 N As of June 2023 Cumulative

| Year      | New<br>Clubs | Dropped<br>Clubs | Gain/<br>Loss<br>Clubs | New<br>Members | Charter<br>Members | Reinstate<br>Members | Transfer<br>Members | Total<br>Member<br>Added | Total<br>Members<br>Dropped | Gain/<br>Loss<br>Members |
|-----------|--------------|------------------|------------------------|----------------|--------------------|----------------------|---------------------|--------------------------|-----------------------------|--------------------------|
| 2018-2019 | 0            | 2                | -2                     | 119            | 0                  | 6                    | 17                  | 142                      | 277                         | -135                     |
| 2019-2020 | 0            | 2                | -2                     | 122            | 0                  | 10                   | 30                  | 162                      | 217                         | -55                      |
| 2020-2021 | 1            | 3                | -2                     | 81             | 21                 | 16                   | 13                  | 131                      | 236                         | -105                     |
| 2021-2022 | 5            | 0                | 5                      | 164            | 115                | 11                   | 37                  | 327                      | 276                         | 51                       |
| 2022-2023 | 0            | 5                | -5                     | 141            | 2                  | 10                   | 22                  | 175                      | 267                         | -92                      |
| Average   | 1            | 2                | -1                     | 125            | 28                 | 11                   | 24                  | 187                      | 255                         | -67                      |